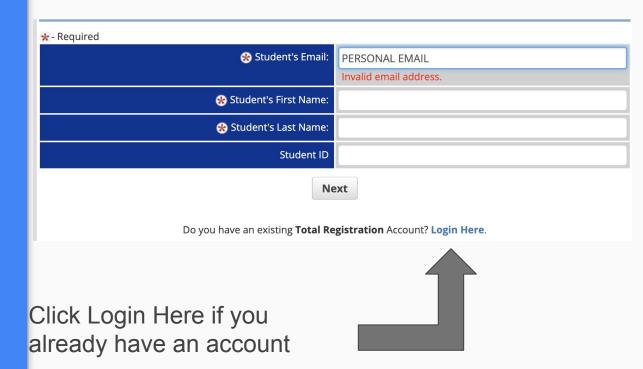

## Sign in

Create a new account (using PERSONAL email) or log in using an account created previously