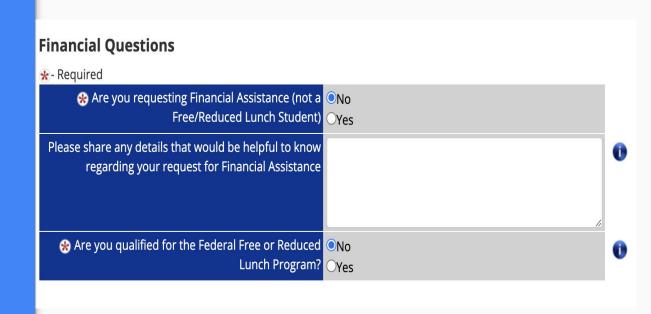

#### Payment

Choose your form of payment

\*\*It is recommended that you have your payment information ready when you complete this step. Your AP Exam will NOT be ordered until you complete payment.