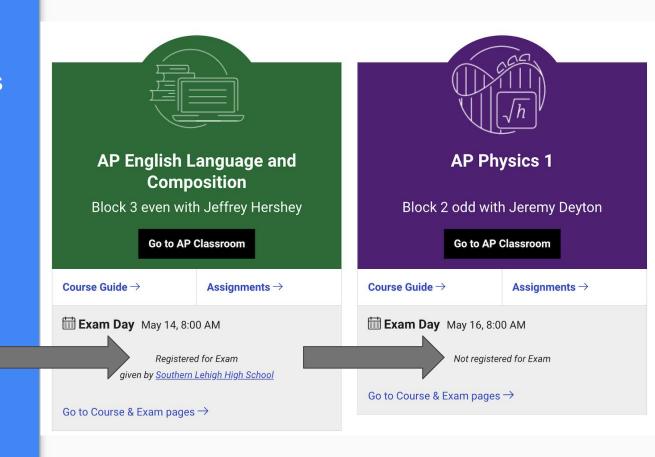

#### Join Code

 Use the join code from your teacher to enroll (each class section has a different join code)

Once you join the class it will say registered but it will be changed to not registered until payment is received through total registration.

\*\* YOU ARE NOT REGISTERED FOR AN EXAM UNTIL YOU HAVE PAID THROUGH TOTAL REGISTRATION