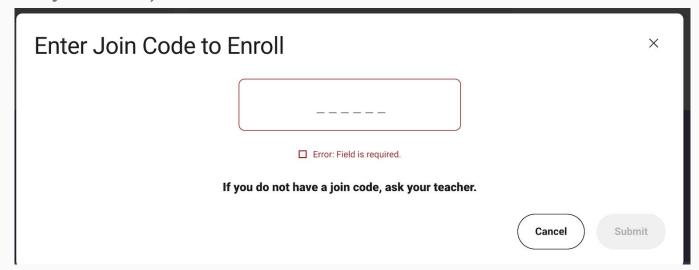

#### Join Code

 Use the join code from your teacher to enroll (each class section has a different join code)

Once you join the class it will say registered but it will be changed to not registered until payment is received through total registration.

\*\* YOU ARE NOT REGISTERED FOR AN EXAM UNTIL YOU HAVE PAID THROUGH TOTAL REGISTRATION