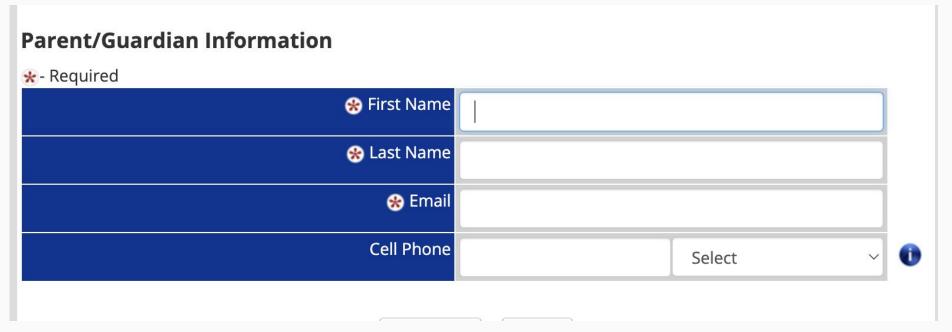

# Financial Assistance

Please indicate if you are requesting financial assistance or if you are on the F/R lunch list. If you choose YES, the process stops here until it has been confirmed and/or approved. Once it is confirmed and/or approved, you will receive an email to pay the balance.